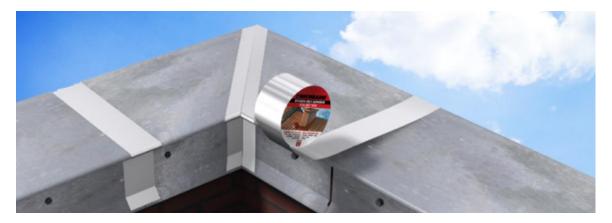

#### **PURPOSE:**

Bonds and seams sealing, repair of cracks on roofs of:

- Metal, natural or bitumen roofing shingles
- Bitumen membranes, seam roofing

#### **ROOFING DAMAGE REPAIR:**

Self-adhesive sealant tape NICOBAND is suitable for repair of any roof from natural or metal colors, which allows to easily find shingles, bitumen shingles, bitumen or seam roofing.