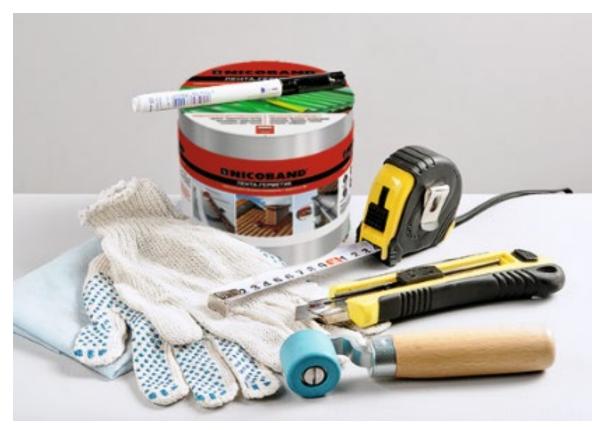

#### **NECESSARY TOOLS:**

To apply NICOBAND, one only needs the tools, which can be found in any house – measuring tape, marker, knife and roller or any other substitution, gloves and a piece of cloth.