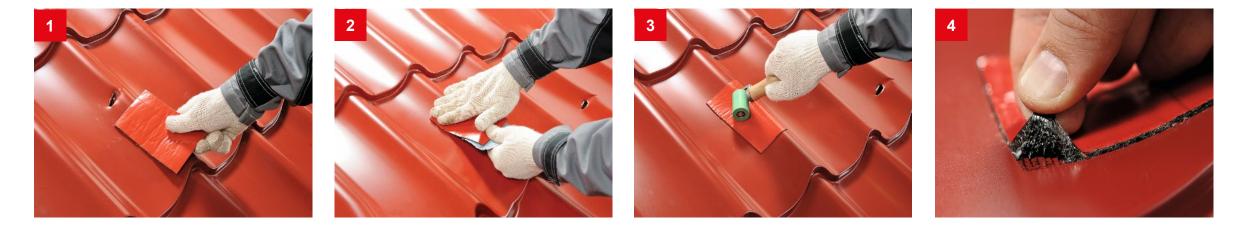

#### **METHOD OF APPLICATION:**

Measure and cut the material. For more reliable sealing the tape should overlap the hole for 3-5 cm from each side depending on the rate of damage. Remove the protective film.

Attach NICOBAND to the surface and press it.

If necessary, check the reliability of adhesion.

To provide diverse application, the tape is designed in different the matching color of self- surface. adhesive sealant tape.

For better adhesion to the Self-adhesive surface, press the band with a roller or hand over the entire