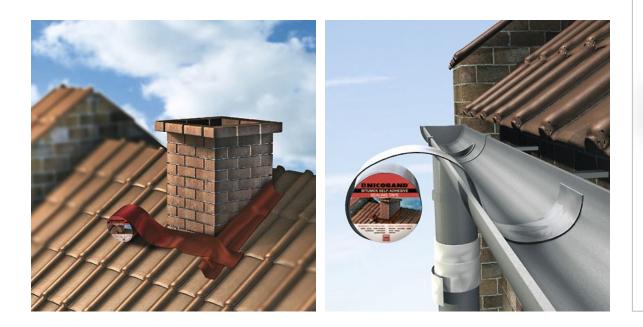

#### Junction sealing:

- Mansard windows and canopy
- Pipes and antennas, greenhouses, balconies

#### Drain system repair:

- Gutters, pipes
- Plastic and metal elements