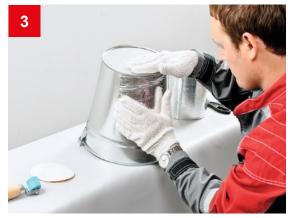

#### **NECESSARY TOOLS:**

To apply NICOBAND, one only needs the tools, which can be found in any house – measuring tape, marker, knife and roller or any other substitution, gloves and a piece of cloth.

#### SURFACE PREPARATION:

- Clean and degrease the surface of application before attaching the material. Temperature of the surface and the material should not be less than +5 °C
- It is not recommended to apply NICOBAND on hot vertical surfaces or on surfaces with a temperature above +80 °C
- Do not apply the tape on wet surfaces. The surface must be dry and clean, otherwise strong adhesion of NICOBAND to the surface cannot be guaranteed