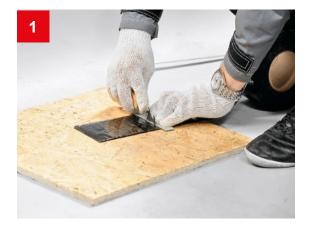

#### **METHOD OF APPLICATION:**

Measure and cut the material. For more reliable sealing the tape should overlap the hole for 3-5 cm from each side depending on the rate of damage. Remove the protective film.