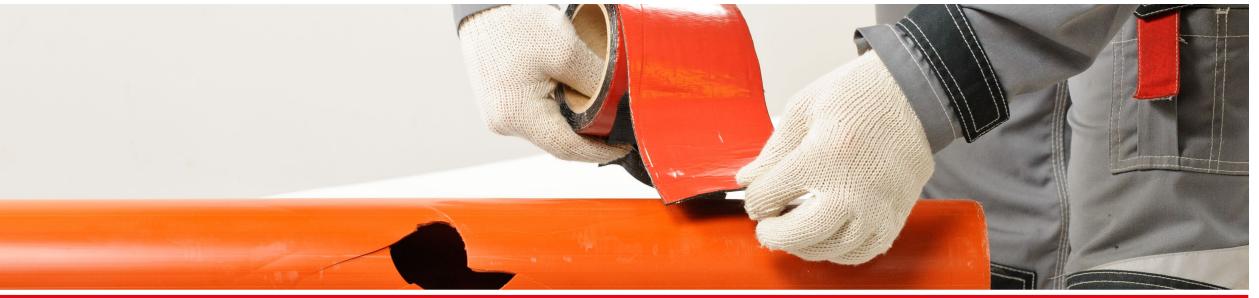

#### INSTALLATION ON CYLINDRICAL SURFACES:

To repair the damage on pipes, the tape is wound spirally (with an overlap on the previous turn). Self-adhesive sealant tape NICOBAND gives an opportunity to feel professional in construction and repair.

This material solves current issues quick and simply. Minimal efforts - maximal efficiency and reliability!