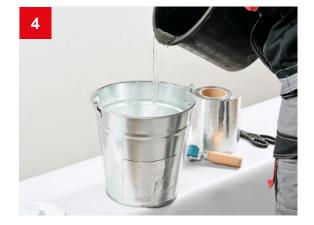

#### **NECESSARY TOOLS:**

To apply NICOBAND, one only needs the tools, which can be found in any house – measuring tape, marker, knife and roller or any other substitution, gloves and a piece of cloth.

#### SURFACE PREPARATION:

- Clean and degrease the surface of application before attaching the material. Temperature of the surface and the material should not be less than +5 °C
- It is not recommended to apply NICOBAND on hot vertical surfaces or on surfaces with a temperature above +80 °C
- Do not apply the tape on wet surfaces. The surface must be dry and clean, otherwise strong adhesion of NICOBAND to the surface cannot be guaranteed