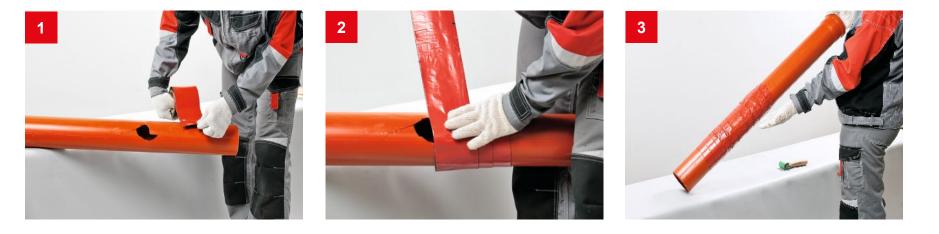

#### INSTALLATION ON CYLINDRICAL SURFACES:

To repair the damage on pipes, the tape is wound spirally (with an overlap on the previous turn). Self-adhesive sealant tape NICOBAND gives an opportunity to feel professional in construction and repair.

#### **METHOD OF APPLICATION:**

Measure and cut the material. For more reliable sealing the tape should overlap the hole for 3-5 cm from each side depending on the rate of damage. Remove the protective film.

Attach NICOBAND to the surface and press it.

If necessary, check the reliability of adhesion.