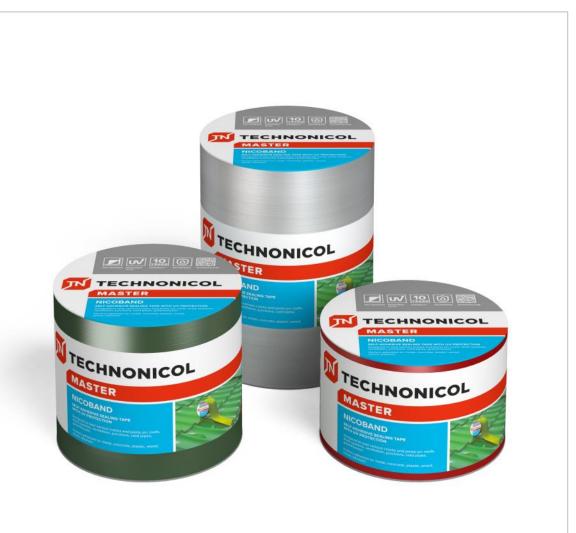

Universal self-adhesive sealant tape NICOBAND consists of a 1.5 mm polymer-bitumen waterproofing layer with a colored aluminum coating, which protects the material from the impacts of UV radiation, adds rigidity and contributes to tough adhesion of sealed elements. The bottom side of the material is covered with an easyremovable protective film.

#### SIZES AVAILABLE:

| Width, cm    | 5 | 7.5 | 10 | 15 | 20 | 30 |
|--------------|---|-----|----|----|----|----|
| Length, 3 m  | + | +   | +  | +  |    |    |
| Length, 10 m |   | +   | +  | +  | +  | +  |

#### **Different colors**

The tape is designed for the most popular roofing colors (including metallic). It allows performing repairs or maintenance in the tone of the main surface without disturbing its form.