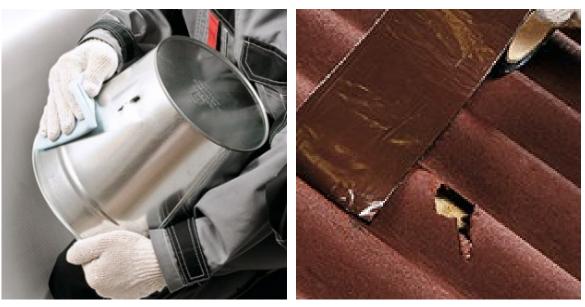

#### **ROOFING DAMAGE REPAIR:**

Self-adhesive sealant tape NICOBAND is suitable for repair of any roof from natural or metal colors, which allows to easily find shingles, bitumen shingles, bitumen or seam roofing.

To provide diverse application, the tape is designed in different the matching color of self- surface. adhesive sealant tape.

For better adhesion to the Self-adhesive surface, press the band with a roller or hand over the entire