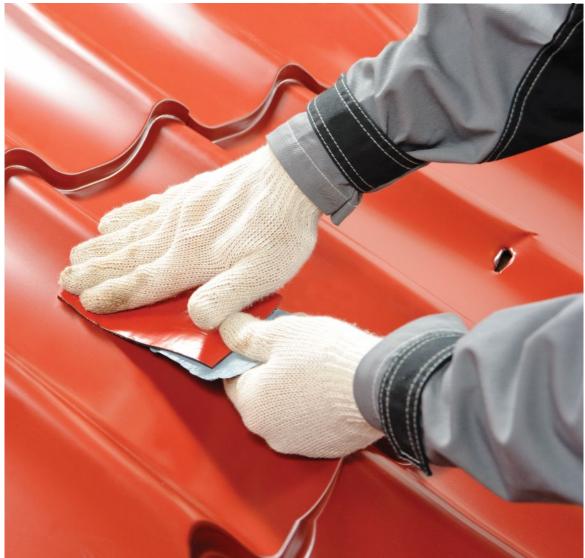

#### **METHOD OF APPLICATION:**

Measure and cut the material. For more reliable sealing the tape should overlap the hole for 3-5 cm from each side depending on the rate of damage. Remove the protective film.

Attach NICOBAND to the surface and press it.

If necessary, check the reliability of adhesion.