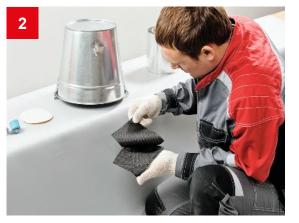

#### **NECESSARY TOOLS:**

To apply NICOBAND, one only needs the tools, which can be found in any house – measuring tape, marker, knife and roller or any other substitution, gloves and a piece of cloth.

#### SURFACE PREPARATION:

- Clean and degrease the surface of application before attaching the material. Temperature of the surface and the material should not be less than +5 °C
- It is not recommended to apply NICOBAND on hot vertical surfaces or on surfaces with a temperature above +80 °C
- Do not apply the tape on wet surfaces. The surface must be dry and clean, otherwise strong adhesion of NICOBAND to the surface cannot be guaranteed