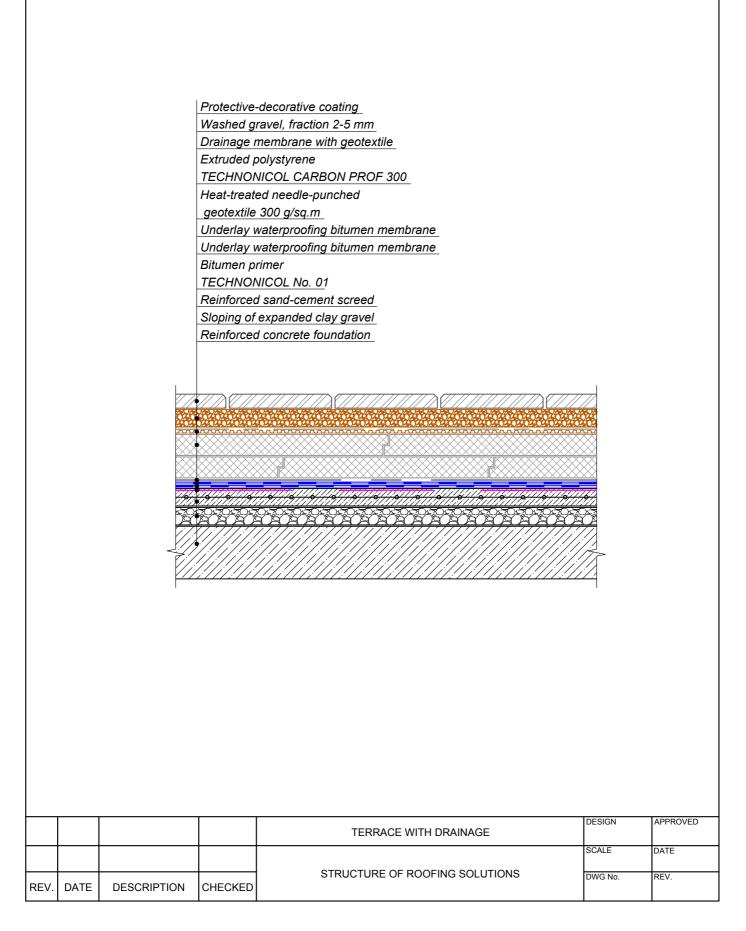

|      |      |             |         | TERRACE WITH DRAINAGE | DESIGN  | APPROVED |
|------|------|-------------|---------|-----------------------|---------|----------|
|      |      |             |         | RAINWATER FUNNEL      | SCALE   | DATE     |
| REV. | DATE | DESCRIPTION | CHECKED |                       | DWG No. | REV.     |