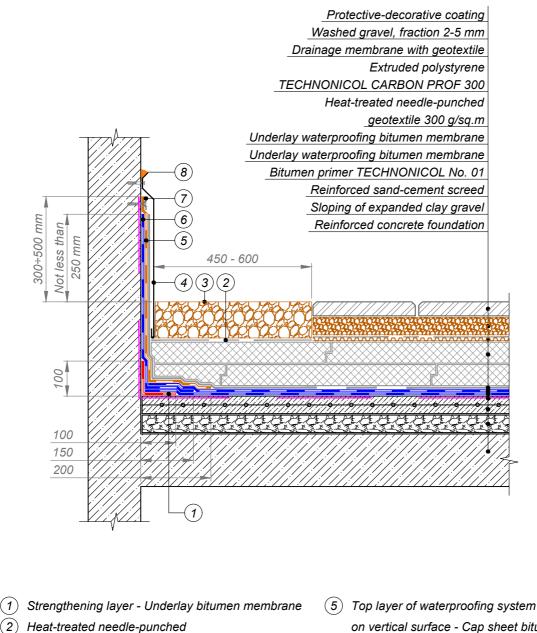

|      |      |             |         | TERRACE WITH DRAINAGE | DESIGN  | APPROVED |
|------|------|-------------|---------|-----------------------|---------|----------|
|      |      |             |         | JUNCTION TO WALL      | SCALE   | DATE     |
| REV. | DATE | DESCRIPTION | CHECKED |                       | DWG No. | REV.     |