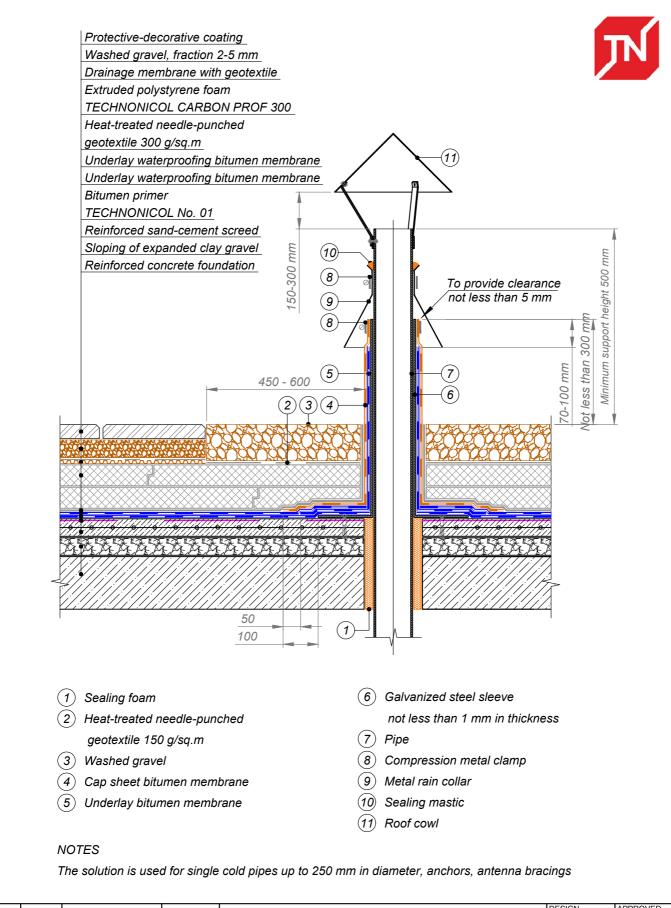

REV

|      |      |             |         | TERRACE WITH DRAINAGE | DESIGN  | APPROVED |
|------|------|-------------|---------|-----------------------|---------|----------|
|      |      |             |         | JUNCTION TO COLD PIPE | SCALE   | DATE     |
| REV. | DATE | DESCRIPTION | CHECKED |                       | DWG No. | REV.     |