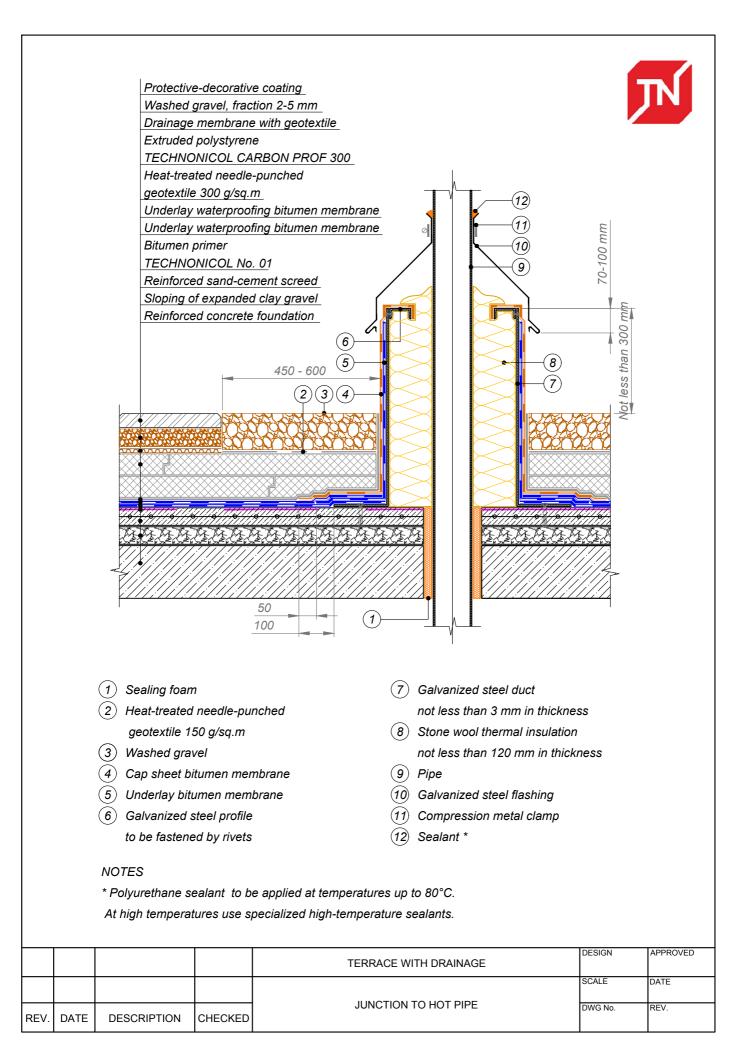

| DATE     |
| REV. | DATE | DESCRIPTION | CHECKED |                       | DWG No. | REV.     |









|      |             |         | TERRACE WITH DRAINAGE        | DESIGN  | APPROVED |
|------|-------------|---------|------------------------------|---------|----------|
|      |             |         | JUNCTION TO EXIT ON THE ROOF | SCALE   | DATE     |
| DATE | DESCRIPTION | CHECKED |                              | DWG No. | REV.     |

REV





|      |      |             |         | TERRACE WITH DRAINAGE | DESIGN  | APPROVED |
|------|------|-------------|---------|-----------------------|---------|----------|
|      |      |             |         | JUNCTION TO COLD PIPE | SCALE   | DATE     |
| REV. | DATE | DESCRIPTION | CHECKED |                       | DWG No. | REV.     |







ROLLED METAL COLUMN PASSING THROUGH THE ROOF DWG No. DESCRIPTION CHECKED

REV.

DATE

REV.







DEFORMATION SEPARATOR

DATE

REV.

DESCRIPTION

CHECKED

DWG No. REV.