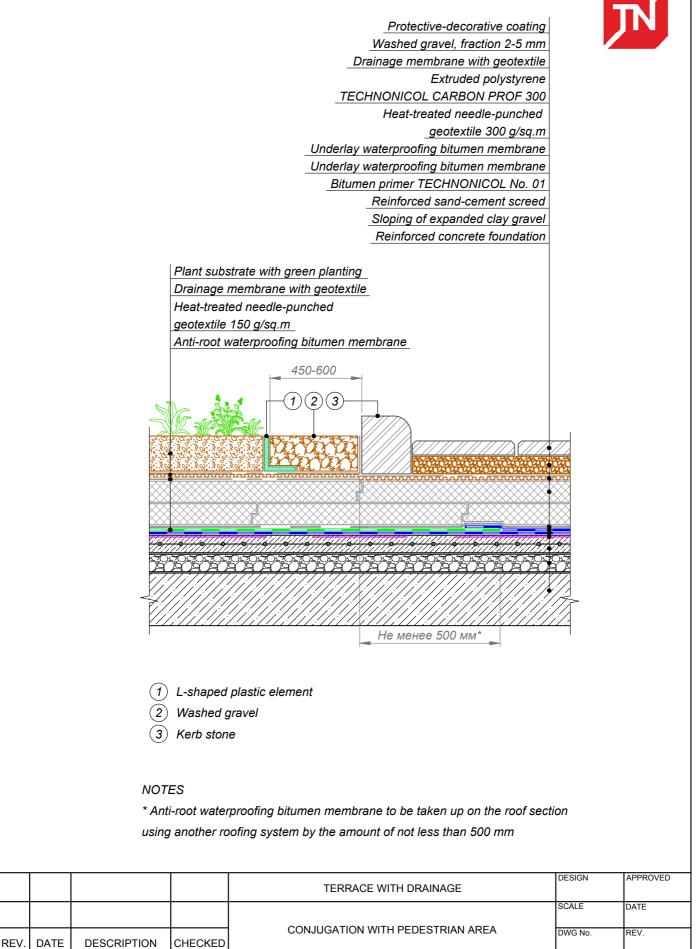

| APPROVED |
|------|-------------|---------|------------------------------|---------|----------|
|      |             |         | JUNCTION TO EXIT ON THE ROOF | SCALE   | DATE     |
| DATE | DESCRIPTION | CHECKED |                              | DWG No. | REV.     |

REV





|      |      |             |         | TERRACE WITH DRAINAGE | DESIGN  | APPROVED |
|------|------|-------------|---------|-----------------------|---------|----------|
|      |      |             |         | JUNCTION TO COLD PIPE | SCALE   | DATE     |
| REV. | DATE | DESCRIPTION | CHECKED |                       | DWG No. | REV.     |







ROLLED METAL COLUMN PASSING THROUGH THE ROOF DWG No. DESCRIPTION CHECKED

REV.

DATE

REV.







DEFORMATION SEPARATOR

DATE

REV.

DESCRIPTION

CHECKED

DWG No. REV.