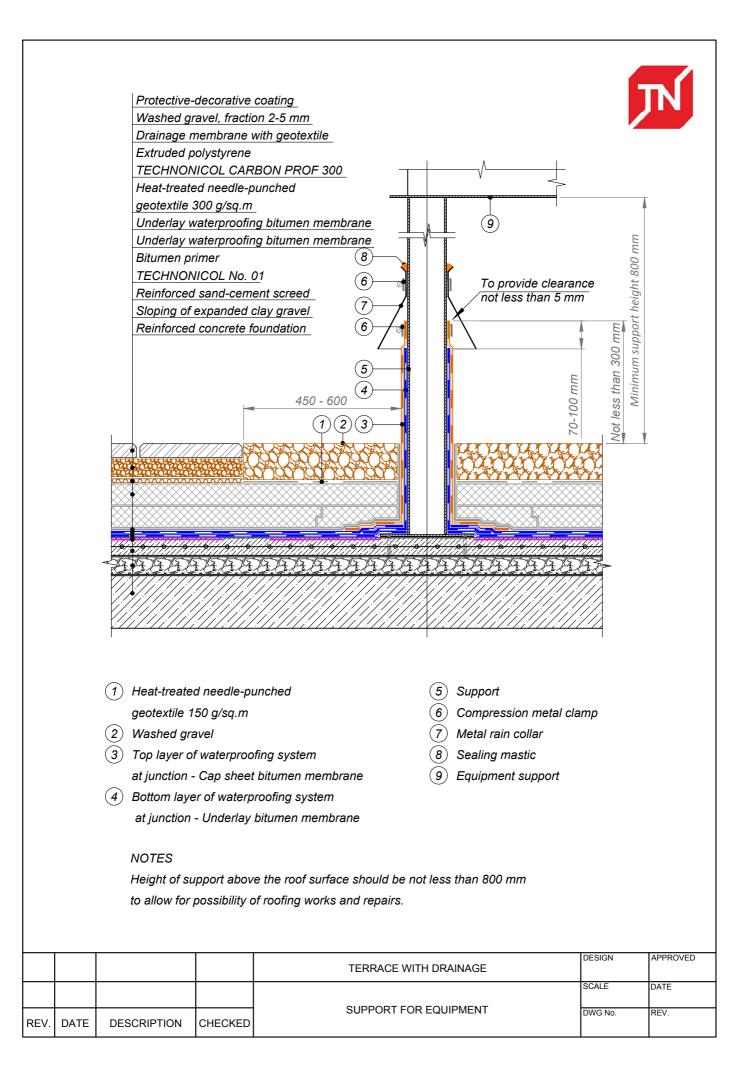

ROLLED METAL COLUMN PASSING THROUGH THE ROOF DWG No. DESCRIPTION CHECKED

REV.

DATE

REV.

DEFORMATION SEPARATOR

DATE

REV.

DESCRIPTION