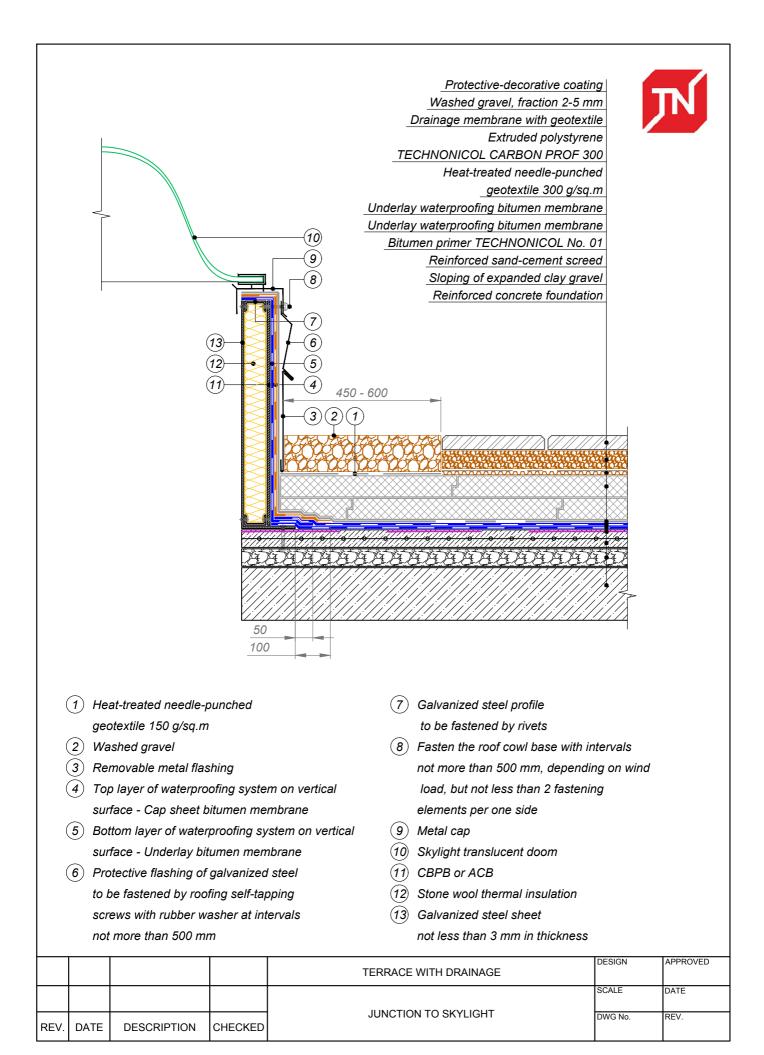

|      |             |         | TERRACE WITH DRAINAGE        | DESIGN  | APPROVED |
|------|-------------|---------|------------------------------|---------|----------|
|      |             |         | JUNCTION TO EXIT ON THE ROOF | SCALE   | DATE     |
| DATE | DESCRIPTION | CHECKED |                              | DWG No. | REV.     |