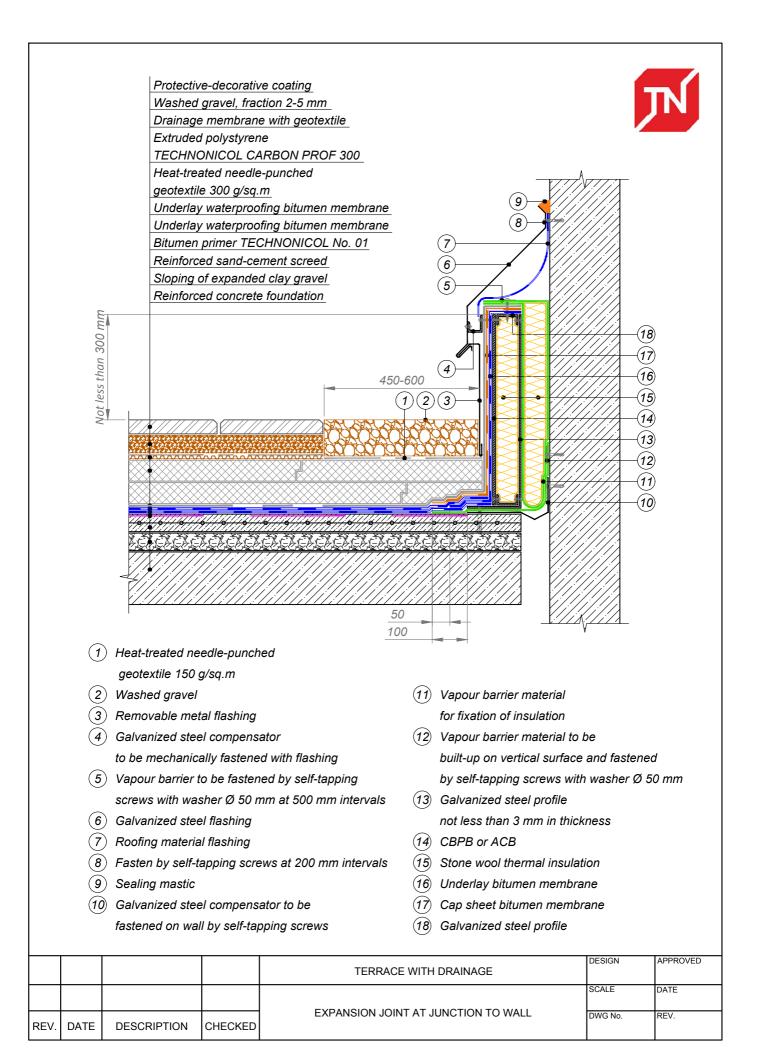

|      |      |             |         | TERRACE WITH DRAINAGE | DESIGN  | APPROVED |
|------|------|-------------|---------|-----------------------|---------|----------|
|      |      |             |         | JUNCTION TO WALL      | SCALE   | DATE     |
| REV. | DATE | DESCRIPTION | CHECKED |                       | DWG No. | REV.     |