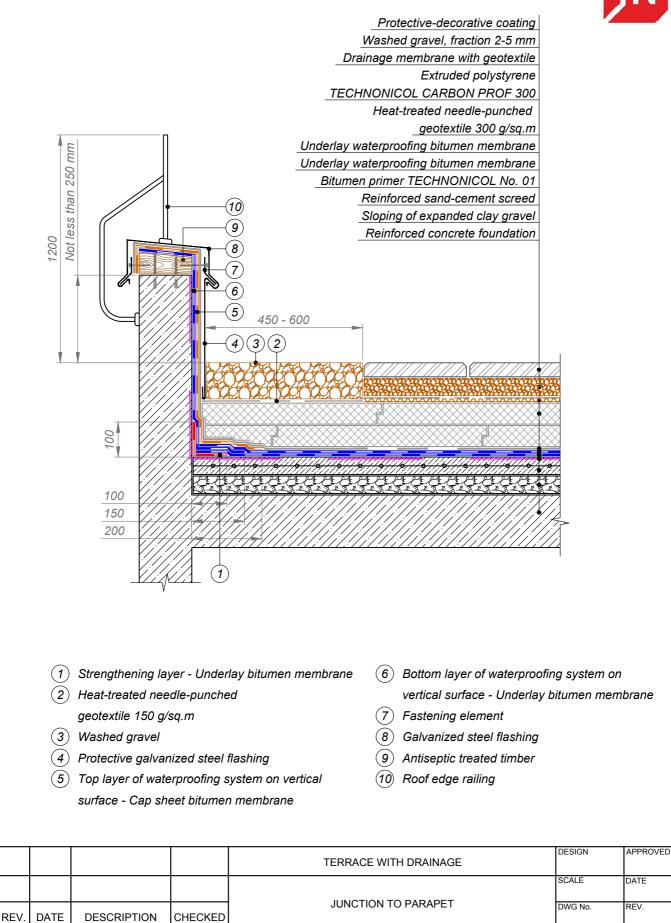

- geotextile 150 g/sq.m
- (3) Washed gravel, fraction 10-15 mm
- (4) Protective flashing of galvanized steel to be fastened by roofing self-tapping screws with rubber washer at intervals not more than 500 mm
- on vertical surface Cap sheet bitumen membrane
  Bottom layer of waterproofing system
  on vertical surface Underlay bitumen membrane
- (7) Waterproofing membrane edge to be fastened by self-tapping screws with metal washer not less than 50 mm in diameter at intervals not less than 250 mm
- (8) Sealing mastic

|      |      |             |         | TERRACE WITH DRAINAGE | DESIGN  | APPROVED |
|------|------|-------------|---------|-----------------------|---------|----------|
|      |      |             |         | JUNCTION TO WALL      | SCALE   | DATE     |
| REV. | DATE | DESCRIPTION | CHECKED |                       | DWG No. | REV.     |