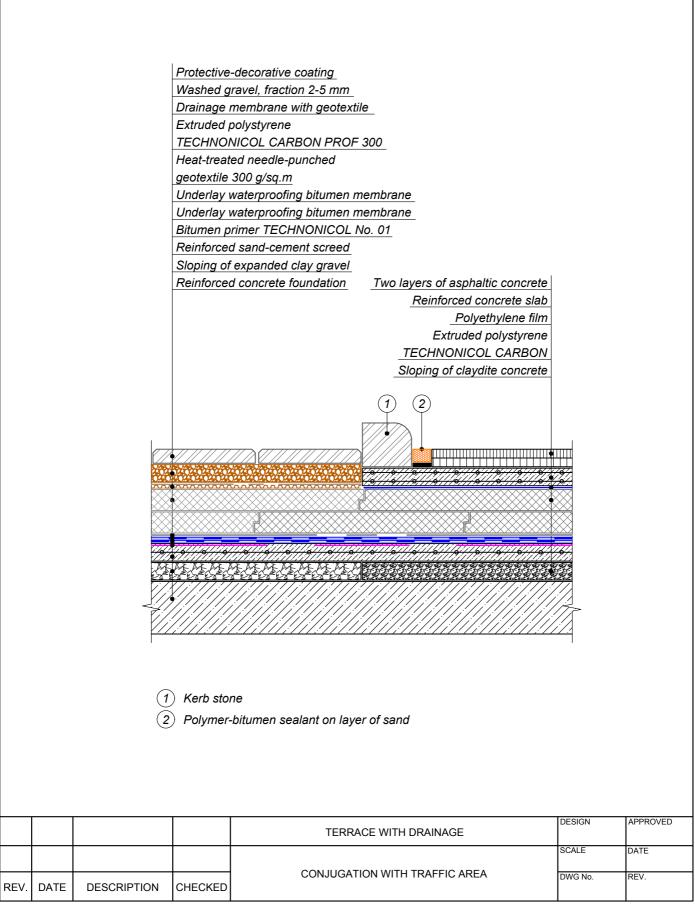

APPROVED |
|------|-------------|---------|------------------------------|---------|----------|
|      |             |         | JUNCTION TO EXIT ON THE ROOF | SCALE   | DATE     |
| DATE | DESCRIPTION | CHECKED |                              | DWG No. | REV.     |

REV





|      |      |             |         | TERRACE WITH DRAINAGE | DESIGN  | APPROVED |
|------|------|-------------|---------|-----------------------|---------|----------|
|      |      |             |         | JUNCTION TO COLD PIPE | SCALE   | DATE     |
| REV. | DATE | DESCRIPTION | CHECKED |                       | DWG No. | REV.     |







ROLLED METAL COLUMN PASSING THROUGH THE ROOF DWG No. DESCRIPTION CHECKED

REV.

DATE

REV.







DEFORMATION SEPARATOR

DATE

REV.

DESCRIPTION

CHECKED

DWG No. REV.