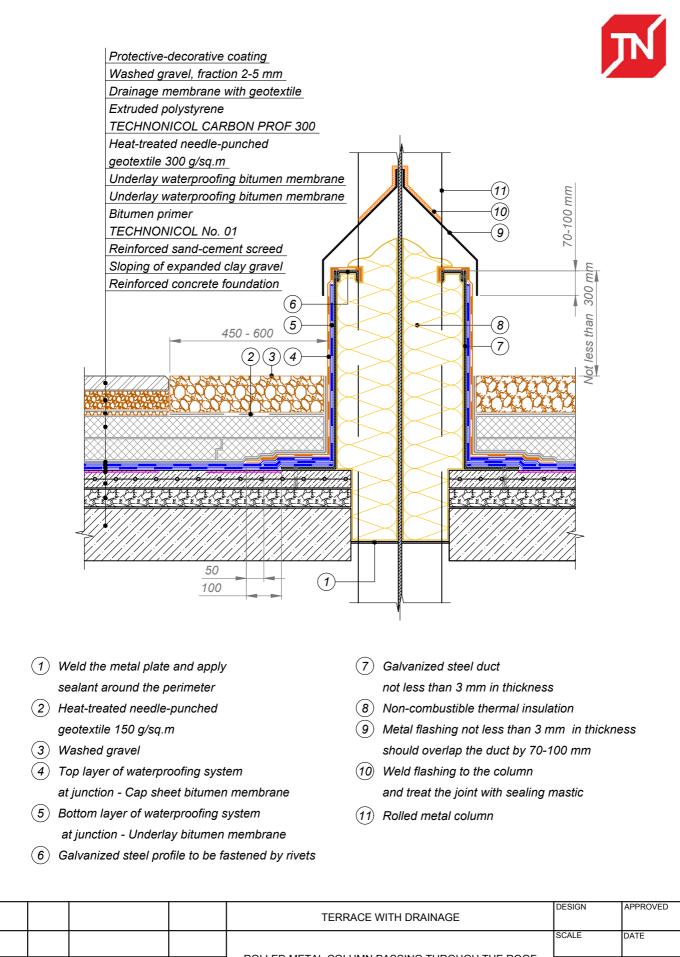

ROLLED METAL COLUMN PASSING THROUGH THE ROOF DWG No. DESCRIPTION CHECKED

REV.

DATE

REV.

DEFORMATION SEPARATOR

DATE

REV.

DESCRIPTION