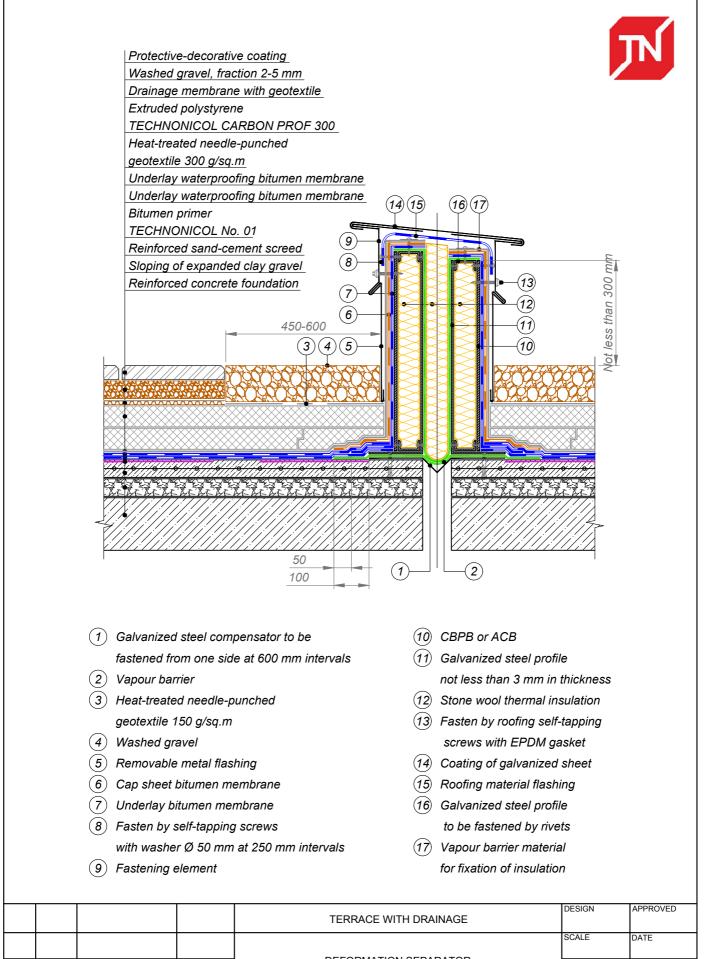

ROLLED METAL COLUMN PASSING THROUGH THE ROOF DWG No. DESCRIPTION CHECKED

REV.

DATE

REV.

DEFORMATION SEPARATOR

DATE

REV.

DESCRIPTION