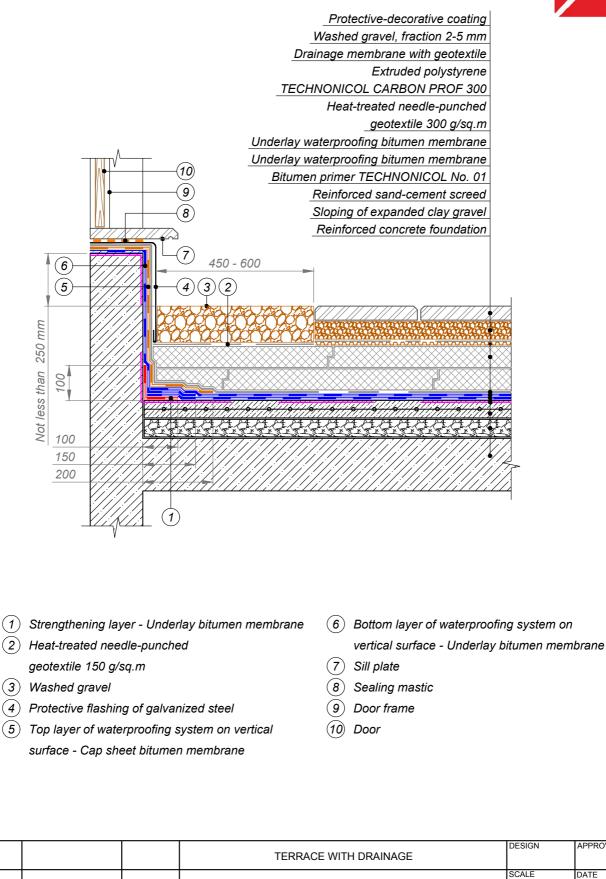

|      |      |             |         | TERRACE WITH DRAINAGE | DESIGN  | APPROVED |
|------|------|-------------|---------|-----------------------|---------|----------|
|      |      |             |         | JUNCTION TO WALL      | SCALE   | DATE     |
| REV. | DATE | DESCRIPTION | CHECKED |                       | DWG No. | REV.     |