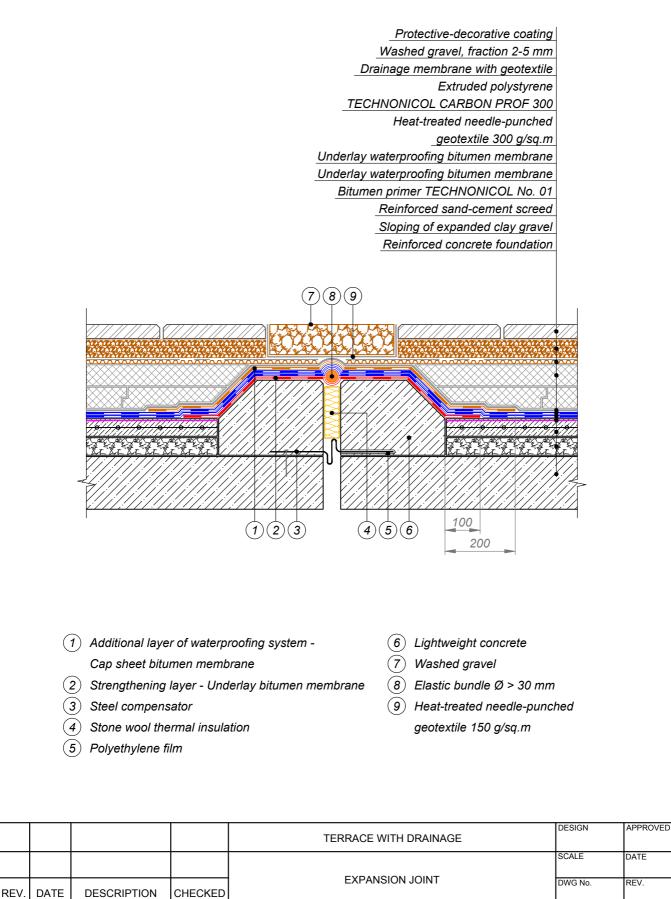

ROLLED METAL COLUMN PASSING THROUGH THE ROOF DWG No. DESCRIPTION CHECKED

REV.

DATE

REV.

DEFORMATION SEPARATOR

DATE

REV.

DESCRIPTION