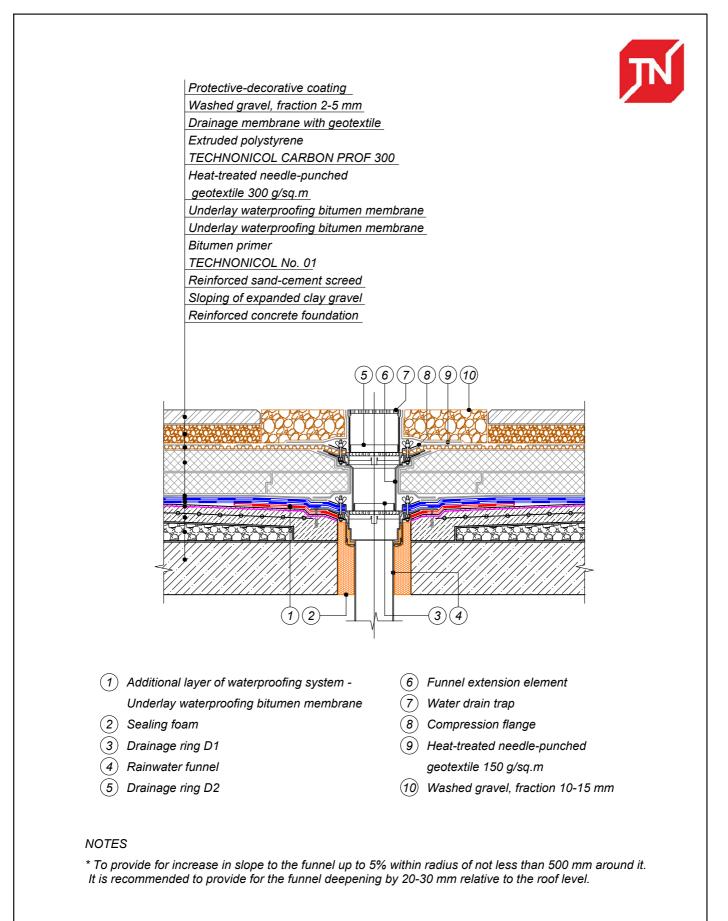

|      |      |             |         | TERRACE WITH DRAINAGE | DESIGN  | APPROVED |
|------|------|-------------|---------|-----------------------|---------|----------|
|      |      |             |         | RAINWATER FUNNEL      | SCALE   | DATE     |
| REV. | DATE | DESCRIPTION | CHECKED |                       | DWG No. | REV.     |